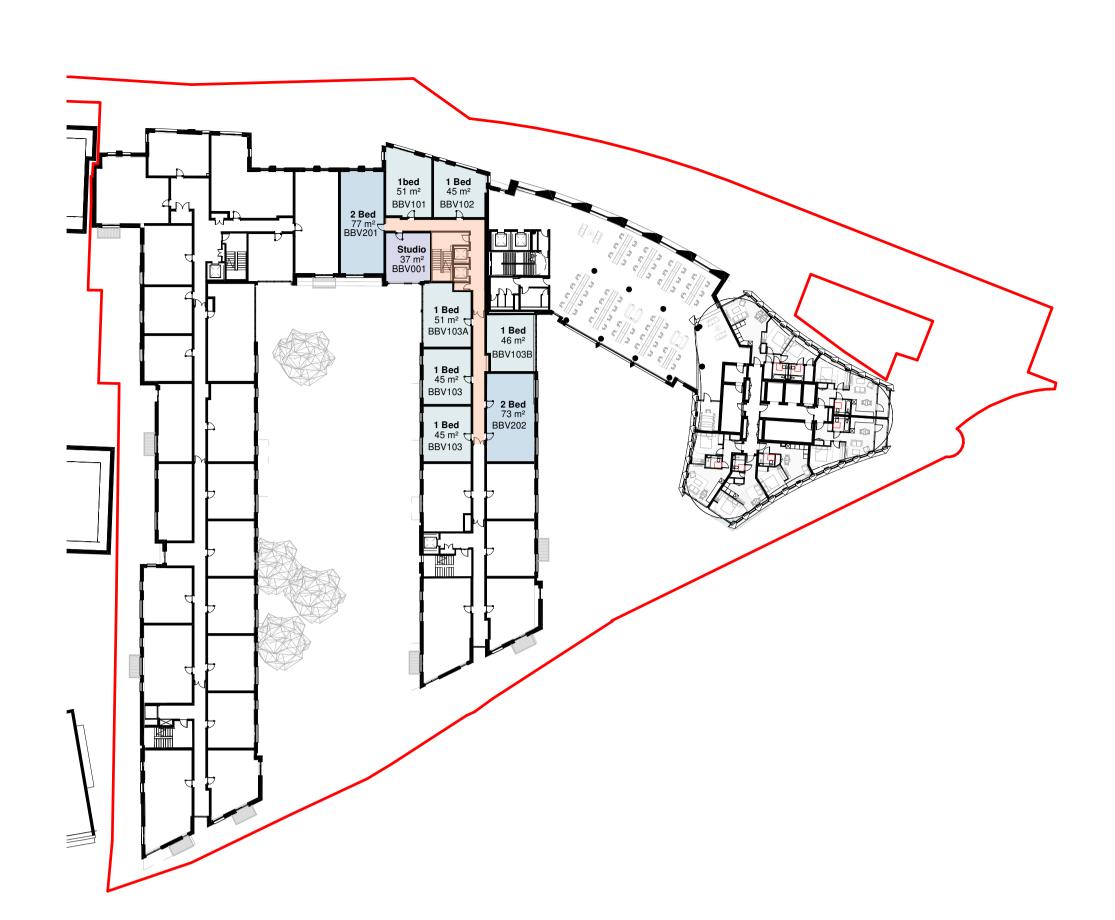

#### **Identification of Units**

In the context of the development is a mixed-use scheme Part consented 321 units, with an application to add a further 198 "Build to Rent" Units as proposed in this planning application it is therefore proposed to provide up to 52 units on site in total to comply with Part V of the Act. The table below identifies these units within the already consented scheme.

| Part V Apartments |               |                |                 |  |  |  |  |
|-------------------|---------------|----------------|-----------------|--|--|--|--|
| Level             | Apartment No. | Apartment Type |                 |  |  |  |  |
| Level             | Apartment No. | Reference      | Description     |  |  |  |  |
|                   | B.L02.01      | BBV201         | 2 Bed Apartmet  |  |  |  |  |
|                   | B.L02.02      | BBV101         | 1 Bed Apartment |  |  |  |  |
|                   | B.L02.03      | BBV102         | 1 Bed Apartment |  |  |  |  |
|                   | B.L02.04      | BBV001         | Studio          |  |  |  |  |
| L02               | B.L02.05      | BBV103A        | 1 Bed Apartment |  |  |  |  |
|                   | B.L02.06      | BBV103B        | 1 Bed Apartment |  |  |  |  |
|                   | B.L02.07      | BBV103         | 1 Bed Apartment |  |  |  |  |
|                   | B.L02.08      | BBV103         | 2 Bed Apartmet  |  |  |  |  |
|                   | B.L02.09      | BBV202         | 1 Bed Apartment |  |  |  |  |
|                   |               |                |                 |  |  |  |  |
|                   | B.L03.01      | BBV201         | 2 Bed Apartmet  |  |  |  |  |
|                   | B.L03.02      | BBV101         | 1 Bed Apartment |  |  |  |  |
|                   | B.L03.03      | BBV102         | 1 Bed Apartment |  |  |  |  |
|                   | B.L03.04      | BBV001         | Studio          |  |  |  |  |
| L03               | B.L03.05      | BBV103A        | 1 Bed Apartment |  |  |  |  |
|                   | B.L03.06      | BBV103B        | 1 Bed Apartment |  |  |  |  |
|                   | B.L03.07      | BBV103         | 1 Bed Apartment |  |  |  |  |
|                   | B.L03.08      | BBV103         | 2 Bed Apartmet  |  |  |  |  |
|                   | B.L03.09      | BBV202         | 1 Bed Apartment |  |  |  |  |
|                   |               |                |                 |  |  |  |  |
|                   | B.L04.01      | BBV201         | 2 Bed Apartmet  |  |  |  |  |
|                   | B.L04.02      | BBV101         | 1 Bed Apartment |  |  |  |  |
|                   | B.L04.03      | BBV102         | 1 Bed Apartment |  |  |  |  |
|                   | B.L04.04      | BBV001         | Studio          |  |  |  |  |
| L04               | B.L04.05      | BBV103A        | 1 Bed Apartment |  |  |  |  |
|                   | B.L04.06      | BBV103B        | 1 Bed Apartment |  |  |  |  |
|                   | B.L04.07      | BBV103         | 1 Bed Apartment |  |  |  |  |
|                   | B.L04.08      | BBV103         | 2 Bed Apartmet  |  |  |  |  |
|                   | B.L04.09      | BBV202         | 1 Bed Apartment |  |  |  |  |

Contact: t: 353-1-676 6507 info@sla-pdc.com sla-pdc.com

Zero Car Parking allocation as residential car parking is being provided via a club car arrangement

Unit location set out on attached Maps