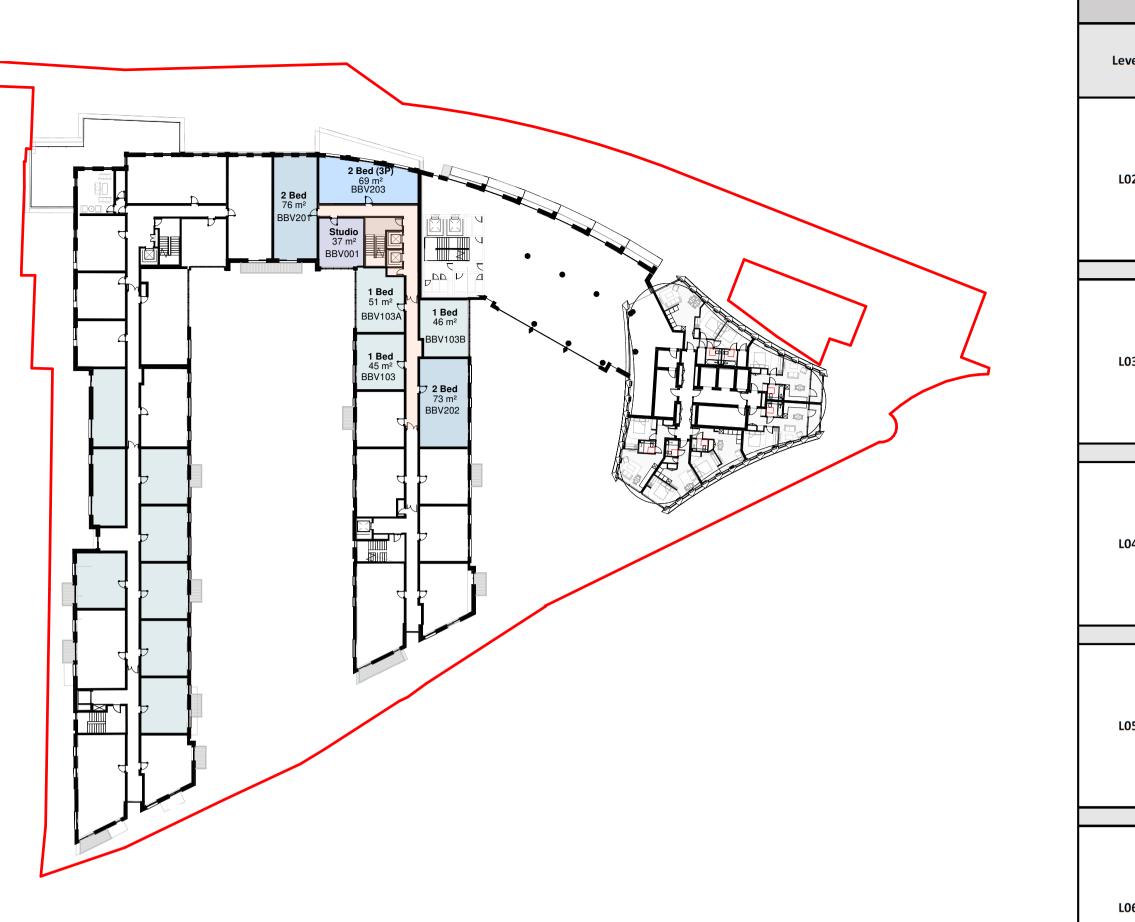

#### **Identification of Units**

In the context of the development is a mixed-use scheme Part consented 321 units, with an application to add a further 198 "Build to Rent" Units as proposed in this planning application it is therefore proposed to provide up to 52 units on site in total to comply with Part V of the Act. The table below identifies these units within the already consented scheme.

| Part V Apartments |               |                |                 |  |  |  |  |
|-------------------|---------------|----------------|-----------------|--|--|--|--|
| Level             | Apartment No. | Apartment Type |                 |  |  |  |  |
| Level             | Apartment No. | Reference      | Description     |  |  |  |  |
|                   | B.L02.01      | BBV201         | 2 Bed Apartmet  |  |  |  |  |
|                   | B.L02.02      | BBV101         | 1 Bed Apartment |  |  |  |  |
|                   | B.L02.03      | BBV102         | 1 Bed Apartment |  |  |  |  |
|                   | B.L02.04      | BBV001         | Studio          |  |  |  |  |
| L02               | B.L02.05      | BBV103A        | 1 Bed Apartment |  |  |  |  |
|                   | B.L02.06      | BBV103B        | 1 Bed Apartment |  |  |  |  |
|                   | B.L02.07      | BBV103         | 1 Bed Apartment |  |  |  |  |
|                   | B.L02.08      | BBV103         | 2 Bed Apartmet  |  |  |  |  |
|                   | B.L02.09      | BBV202         | 1 Bed Apartment |  |  |  |  |
|                   |               |                |                 |  |  |  |  |
|                   | B.L03.01      | BBV201         | 2 Bed Apartmet  |  |  |  |  |
|                   | B.L03.02      | BBV101         | 1 Bed Apartment |  |  |  |  |
|                   | B.L03.03      | BBV102         | 1 Bed Apartment |  |  |  |  |
|                   | B.L03.04      | BBV001         | Studio          |  |  |  |  |
| L03               | B.L03.05      | BBV103A        | 1 Bed Apartment |  |  |  |  |
|                   | B.L03.06      | BBV103B        | 1 Bed Apartment |  |  |  |  |
|                   | B.L03.07      | BBV103         | 1 Bed Apartment |  |  |  |  |
|                   | B.L03.08      | BBV103         | 2 Bed Apartmet  |  |  |  |  |
|                   | B.L03.09      | BBV202         | 1 Bed Apartment |  |  |  |  |
|                   |               |                |                 |  |  |  |  |
|                   | B.L04.01      | BBV201         | 2 Bed Apartmet  |  |  |  |  |
|                   | B.L04.02      | BBV101         | 1 Bed Apartment |  |  |  |  |
|                   | B.L04.03      | BBV102         | 1 Bed Apartment |  |  |  |  |
|                   | B.L04.04      | BBV001         | Studio          |  |  |  |  |
| L04               | B.L04.05      | BBV103A        | 1 Bed Apartment |  |  |  |  |
|                   | B.L04.06      | BBV103B        | 1 Bed Apartment |  |  |  |  |
|                   | B.L04.07      | BBV103         | 1 Bed Apartment |  |  |  |  |
|                   | B.L04.08      | BBV103         | 2 Bed Apartmet  |  |  |  |  |
|                   | B.L04.09      | BBV202         | 1 Bed Apartment |  |  |  |  |

|     | B.L05.01 | BBV201  | 2 Bed Apartmet  |  |  |  |  |
|-----|----------|---------|-----------------|--|--|--|--|
|     | B.L05.02 | BBV101  | 1 Bed Apartment |  |  |  |  |
|     | B.L05.03 | BBV102  | 1 Bed Apartment |  |  |  |  |
| L05 | B.L05.04 | BBV001  | Studio          |  |  |  |  |
|     | B.L05.05 | BBV103A | 1 Bed Apartment |  |  |  |  |
|     | B.L05.06 | BBV103B | 1 Bed Apartment |  |  |  |  |
|     | B.L05.07 | BBV103  | 1 Bed Apartment |  |  |  |  |
|     | B.L05.08 | BBV103  | 2 Bed Apartmet  |  |  |  |  |
|     | B.L05.09 | BBV202  | 1 Bed Apartment |  |  |  |  |
|     |          |         |                 |  |  |  |  |
|     | B.L06.01 | BBV201  | 2 Bed Apartmet  |  |  |  |  |
|     | B.L06.02 | BBV101  | 1 Bed Apartment |  |  |  |  |
|     | B.L06.03 | BBV102  | 1 Bed Apartment |  |  |  |  |
|     | B.L06.04 | BBV001  | Studio          |  |  |  |  |
| L06 | B.L06.05 | BBV103A | 1 Bed Apartment |  |  |  |  |
|     | B.L06.06 | BBV103B | 1 Bed Apartment |  |  |  |  |
|     | B.L06.07 | BBV103  | 1 Bed Apartment |  |  |  |  |
|     | B.L06.08 | BBV103  | 2 Bed Apartmet  |  |  |  |  |
|     | B.L06.09 | BBV202  | 1 Bed Apartment |  |  |  |  |
|     |          |         |                 |  |  |  |  |
|     | B.L07.01 | BBV201  | 2 Bed Apartmet  |  |  |  |  |
|     | B.L07.02 | BBV203  | 2 Bed Apartmet  |  |  |  |  |
|     | B.L07.03 | BBV001  | Studio          |  |  |  |  |
| L07 | B.L07.04 | BBV103A | 1 Bed Apartment |  |  |  |  |
|     | B.L07.05 | BBV103B | 1 Bed Apartment |  |  |  |  |
|     | B.L07.06 | BBV103  | 1 Bed Apartment |  |  |  |  |
|     | B.L07.07 | BBV202  | 2 Bed Apartment |  |  |  |  |

2nd - 6th Floor Plan - Part V 1:500

1 : 500

7th Floor Plan - Part V 1:500

9th Floor Plan - Part V 1 : 500

| Part V Apartments                        |                      |                      |       |                    |                    |                 |                                    |            |  |  |  |
|------------------------------------------|----------------------|----------------------|-------|--------------------|--------------------|-----------------|------------------------------------|------------|--|--|--|
| Apartment Type                           |                      |                      |       |                    |                    |                 |                                    |            |  |  |  |
| Level                                    | Apartment            |                      | t No. | Reference          |                    |                 | Description                        |            |  |  |  |
|                                          | -                    | B.L02.0              | 01    |                    | BBV201             | _               | 2 Bed Apartmet                     |            |  |  |  |
|                                          |                      | B.L02.0              |       |                    | BBV101             |                 | 1 Bed Apartme                      |            |  |  |  |
|                                          |                      | B.L02.0              | )3    |                    | BBV102             |                 | 1 Bed                              | Apartment  |  |  |  |
|                                          |                      | B.L02.0              |       |                    | BBV001             |                 | Studio                             |            |  |  |  |
| L02                                      |                      | B.L02.0              |       | BBV103A            |                    |                 | 1 Bed Apartment                    |            |  |  |  |
|                                          |                      | B.L02.0              |       | BBV103B            |                    |                 | 1 Bed Apartment                    |            |  |  |  |
|                                          |                      | B.L02.0              |       |                    | BBV103             |                 |                                    | Apartment  |  |  |  |
|                                          |                      | B.L02.0              |       |                    | BBV103             |                 |                                    | d Apartmet |  |  |  |
|                                          | B.L02.09 BBV202      |                      |       |                    |                    | 1 Bed Apartment |                                    |            |  |  |  |
|                                          | <b>—</b>             | B.L03.0              | 01    |                    | BBV201             | _               | 2 Bec                              | d Apartmet |  |  |  |
|                                          |                      | B.L03.0              | )2    |                    | BBV101             |                 | 1 Bed Apartment                    |            |  |  |  |
|                                          |                      | B.L03.0              | )3    |                    | BBV102             |                 |                                    | Apartment  |  |  |  |
|                                          |                      | B.L03.0              | )4    |                    | BBV001             |                 | Studio                             |            |  |  |  |
| L03                                      |                      | B.L03.0              |       |                    | BBV103A            |                 |                                    | Apartment  |  |  |  |
|                                          |                      | B.L03.0              |       |                    | BBV103B            |                 | 1 Bed Apartment                    |            |  |  |  |
|                                          |                      | B.L03.0              |       |                    | BBV103             |                 |                                    | Apartment  |  |  |  |
|                                          |                      | B.L03.0              |       |                    | BBV103             |                 |                                    | d Apartmet |  |  |  |
|                                          |                      | B.L03.0              | )9    |                    | BBV202             |                 | 1 Bed                              | Apartment  |  |  |  |
|                                          | -                    | B.L04.0              | 1     |                    | BBV201             |                 | 2 Po.                              | d Apartmat |  |  |  |
|                                          |                      | B.L04.0              |       | BBV201<br>BBV101   |                    |                 | 2 Bed Apartmet<br>1 Bed Apartment  |            |  |  |  |
|                                          |                      | B.L04.0              |       |                    | BBV101<br>BBV102   |                 | 1 Bed Apartment<br>1 Bed Apartment |            |  |  |  |
|                                          |                      | B.L04.0              |       |                    | BBV102<br>BBV001   |                 |                                    | Studio     |  |  |  |
| L04                                      |                      | B.L04.0              |       |                    | BBV103A            |                 | 1 Bed Apartment                    |            |  |  |  |
|                                          |                      | B.L04.0              |       |                    | BBV103B            |                 | 1 Bed Apartment                    |            |  |  |  |
|                                          |                      | B.L04.0              |       |                    | BBV103             |                 | 1 Bed Apartment                    |            |  |  |  |
|                                          |                      | B.L04.08             |       |                    | BBV103             |                 | 2 Bed Apartmet                     |            |  |  |  |
|                                          |                      | B.L04.09             |       |                    | BBV202             |                 | 1 Bed Apartment                    |            |  |  |  |
|                                          |                      |                      |       |                    |                    |                 |                                    |            |  |  |  |
|                                          |                      | B.L05.01             |       | BBV201             |                    |                 | 2 Bed Apartmet                     |            |  |  |  |
|                                          | B.L05.02             |                      |       | BBV101             |                    |                 | 1 Bed Apartment<br>1 Bed Apartment |            |  |  |  |
|                                          |                      | B.L05.03             |       |                    | BBV102             |                 | 1 Bed Apartment<br>Studio          |            |  |  |  |
| L05                                      |                      | B.L05.04             |       |                    | BBV001<br>BBV103A  |                 | 1 Bed Apartment                    |            |  |  |  |
| LUS                                      | B.L05.05<br>B.L05.06 |                      |       |                    | BBV103A<br>BBV103B |                 |                                    | Apartment  |  |  |  |
|                                          |                      | B.L05.0              |       | BBV103             |                    |                 |                                    | Apartment  |  |  |  |
|                                          |                      | B.L05.0              |       | BBV103             |                    |                 | 2 Bed Apartmet                     |            |  |  |  |
|                                          |                      | B.L05.0              |       | BBV202             |                    |                 | 1 Bed Apartment                    |            |  |  |  |
|                                          |                      |                      |       |                    |                    |                 |                                    |            |  |  |  |
|                                          |                      | B.L06.01             |       |                    | BBV201             |                 |                                    | d Apartmet |  |  |  |
|                                          |                      | B.L06.02             |       |                    | BBV101             |                 |                                    | Apartment  |  |  |  |
|                                          | B.L06.03             |                      |       |                    | BBV102             |                 | 1 Bed Apartment<br>Studio          |            |  |  |  |
| 100                                      |                      | B.L06.04             |       |                    | BBV001             |                 |                                    |            |  |  |  |
| L06                                      |                      | B.L06.0              |       | BBV103A<br>BBV103B |                    |                 | 1 Bed Apartment<br>1 Bed Apartment |            |  |  |  |
|                                          |                      | B.L06.0              |       | BBV103B<br>BBV103  |                    |                 | 1 Bed Apartment                    |            |  |  |  |
|                                          |                      | B.L06.0              |       | BBV103             |                    |                 | 2 Bed Apartmet                     |            |  |  |  |
|                                          |                      | B.L06.0              |       | BBV202             |                    |                 | 1 Bed Apartment                    |            |  |  |  |
|                                          |                      |                      |       |                    |                    |                 |                                    |            |  |  |  |
|                                          |                      | B.L07.01             |       | BBV201             |                    |                 |                                    | d Apartmet |  |  |  |
|                                          |                      | B.L07.0              |       | BBV203             |                    |                 | 2 Bed Apartmet                     |            |  |  |  |
|                                          |                      | B.L07.03             |       | BBV001             |                    |                 | Studio                             |            |  |  |  |
| L07                                      |                      | B.L07.04             |       |                    | BBV103A            |                 | 1 Bed Apartment                    |            |  |  |  |
|                                          | B.L07.05<br>B.L07.06 |                      |       | BBV103B<br>BBV103  |                    |                 | 1 Bed Apartment<br>1 Bed Apartment |            |  |  |  |
|                                          |                      | B.L07.08<br>B.L07.07 |       |                    | BBV103<br>BBV202   |                 | 2 Bed Apartment                    |            |  |  |  |
|                                          |                      |                      |       |                    |                    |                 |                                    |            |  |  |  |
| Apartment Type Schedule                  |                      |                      |       |                    |                    |                 |                                    |            |  |  |  |
| Type Ref.                                | No. of               | f beds               | Flo   | or                 | Area m²            |                 |                                    |            |  |  |  |
| 1 2 Required Achieved Total No. Procenta |                      |                      |       |                    |                    |                 | Procentage                         |            |  |  |  |
| BBV001                                   | •                    |                      | 37    |                    | 37                 |                 | 6                                  | 12%        |  |  |  |
| BBV101                                   | •                    |                      | 45    |                    | 51                 |                 | 5                                  | 10%        |  |  |  |
| BBV102                                   | •                    |                      | 45    |                    | 45                 |                 | 5                                  | 10%        |  |  |  |
| BBV103                                   | •                    |                      | 45    |                    | 46.9               |                 | 11                                 | 21%        |  |  |  |
| BBV103A                                  | •                    |                      | 45    |                    | 51                 |                 | 6                                  | 12%        |  |  |  |
| BB\/103B                                 |                      |                      | 15    |                    | 16                 | 6               |                                    | 1.29/      |  |  |  |